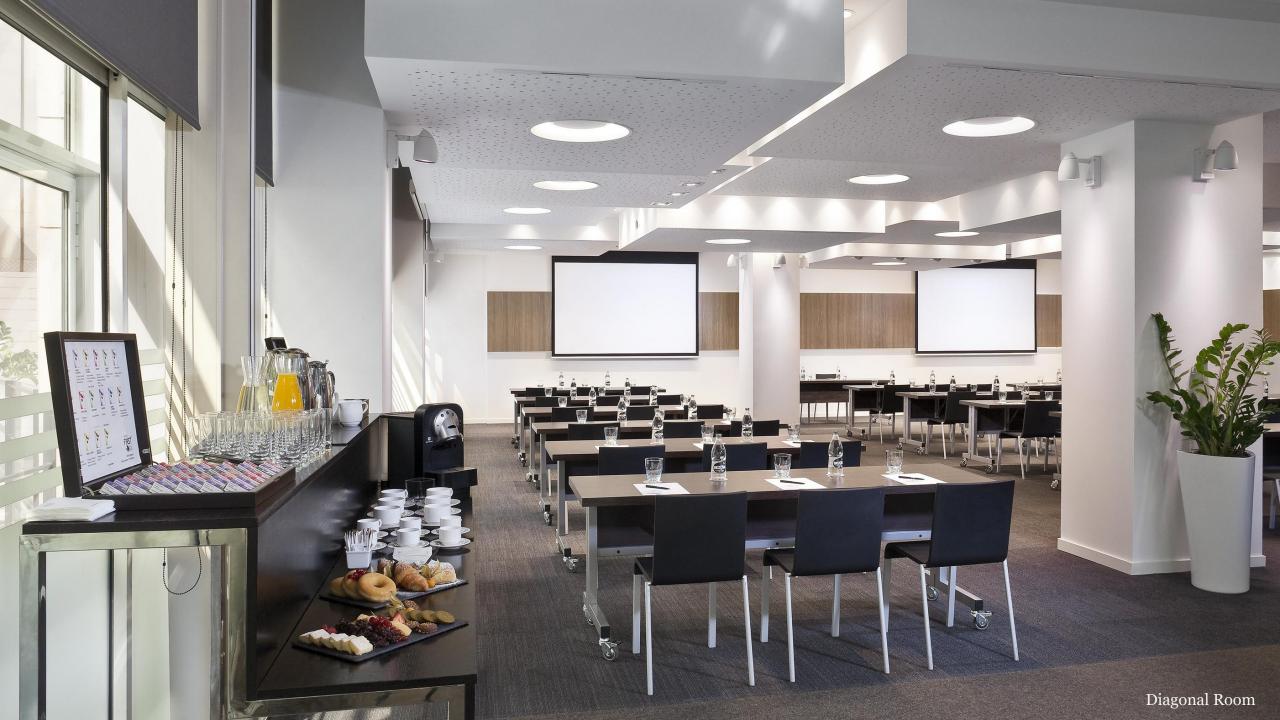

### 04 MEETING ROOMS

The Espai Sarrià Convention Centre offers 1900 m2 distributed between 2 multi-purpose rooms that can hold up to 600 people and 19 sub-commission rooms. Equipped with the latest technology and managed by a great team of technical professionals, the Espai Sarrià Convention Centre adapts to the needs of each guest to guarantee that every one of their events is a success.

## Power wieetings By Meliá

| MEETING ROOMS    | FLOOR            | SQM2 | HEIGHT  | DIMENSIONS  | CLASSROOM | THEATRE | USHAPE | IMPERIAL | CABARET | COCKTAIL | BANQUET | BUFFET |
|------------------|------------------|------|---------|-------------|-----------|---------|--------|----------|---------|----------|---------|--------|
| DIAMANTE A+B     | HALL             | 314  | 3,1     | 17 X 18     | 168       | 300     | 53     | 42       | 126     | 250      | 220     | 180    |
| DIAMANTE A       | HOTEL            | 153  | 3,1     | 17 X 9      | 90        | 144     | 45     | 36       | 56      | 120      | 100     |        |
| DIAMANTE B       | Floor o          | 153  | 3,1     | 17 X 9      | 90        | 144     | 39     | 36       | 56      | 120      | 100     |        |
|                  |                  |      |         |             |           |         |        |          |         |          |         |        |
| DIAGONAL         | Floor 1          | 229  | 2,5-3   | 17,5 X 14,2 | 44        | 120     | 27     | 24       | 35      | 140      | 130     | 80     |
|                  |                  |      |         |             |           |         |        |          |         |          |         |        |
| CIUTADELLA A+B+C | FLOOR -1         | 214  | 2,5     | 10,7 X 20   | 100       | 150     | -      | _        | 91      | 180      | 150     |        |
| CIUTADELLA B+C   |                  | 145  | 2,5     | 10,7 X 13,6 | 72        | 100     | 30     | 30       | 63      | 100      | 110     |        |
| CIUTADELLA A     |                  | 64   | 2,5     | 10,7 X 6    | 36        | 60      | 25     | 24       | 35      | 70       | 50      |        |
| CIUTADELLA B     |                  | 81   | 2,5     | 10,7 X 7,6  | 36        | 60      | 25     | 24       | 35      | 70       | 50      |        |
| CIUTADELLA C     |                  | 64   | 2,5     | 10,7 X 6    | 36        | 60      | 25     | 24       | 28      | 70       | 40      |        |
| LABERINT         |                  | 23   | 2,5     | 5,2 X 4,9   | -         | 16      | 15     | 12       | -       | -        | -       |        |
| COLLSEROLA       |                  | 67   | 2,5     | 7,8 X 8,5   | 29        | 60      | 24     | 18       | 28      | -        | 40      |        |
| PUTXET           |                  | 34   | 2,5     | 6 X 5,6     | 18        | 30      | 15     |          | 14      | -        | -       |        |
| TURO             |                  | 20   | 2,5     | 5,7 X 3,2   | -         | -       | 11     | 12       | -       | -        | -       |        |
| GUELL            |                  | 41   | 2,5     | 7,5 X 5,5   | 20        | 40      | 18     | 18       | 14      | -        | -       |        |
| TAMARITA         |                  | 15   | 2,5     | 4 X 3,6     | -         | -       | 5      | 6        | _       | -        |         |        |
|                  |                  |      |         |             |           |         |        |          |         |          |         | 1      |
| BARCELONA A+B    | ESPAI            | 560  | 3,8-4,2 | 30 X 25,5   | 252       | 550     | 75     | 66       | 210     | 450      | 380     | 220    |
| BARCELONA A      | SARRIA           | 318  | 3,8-4,2 | 19,5 X 25,5 | 168       | 320     | 45     | 36       | 119     | 280      | 220     |        |
| BARCELONA B      | FLOOR o          | 180  | 3,8-4,2 | 10,50 X 16  | 60        | 126     | 24     | 18       | 56      | 140      | 100     |        |
|                  |                  |      |         |             |           |         |        | ļ        |         |          |         |        |
| LORETO           | ESPAI<br>FLOOR-1 | 101  | 3       | 11,5 X 9,7  | 42        | 60      | 27     | 35       | 35      | -        |         |        |
| GRACIA A+B       |                  | 108  | 3       | 9 X 12      | 60        | 96      | 33     | 56       | 56      | -        |         |        |
| GRACIA A         |                  | 54   | 3       | 9 X 6       | 24        | 48      | 21     | 28       | 28      | -        |         |        |
| GRACIA B         |                  | 54   | 3       | 9 X 6       | 24        | 48      | 21     | 28       | 28      | -        |         |        |
| PEDRALBES        |                  | 30   | 3       | 6 X 5       | -         | -       | 14     | -        | -       | -        |         |        |
| BONANOVA         |                  | 33   | 3       | 6,3 X 3     | -         | -       | 14     | -        | -       | -        |         |        |