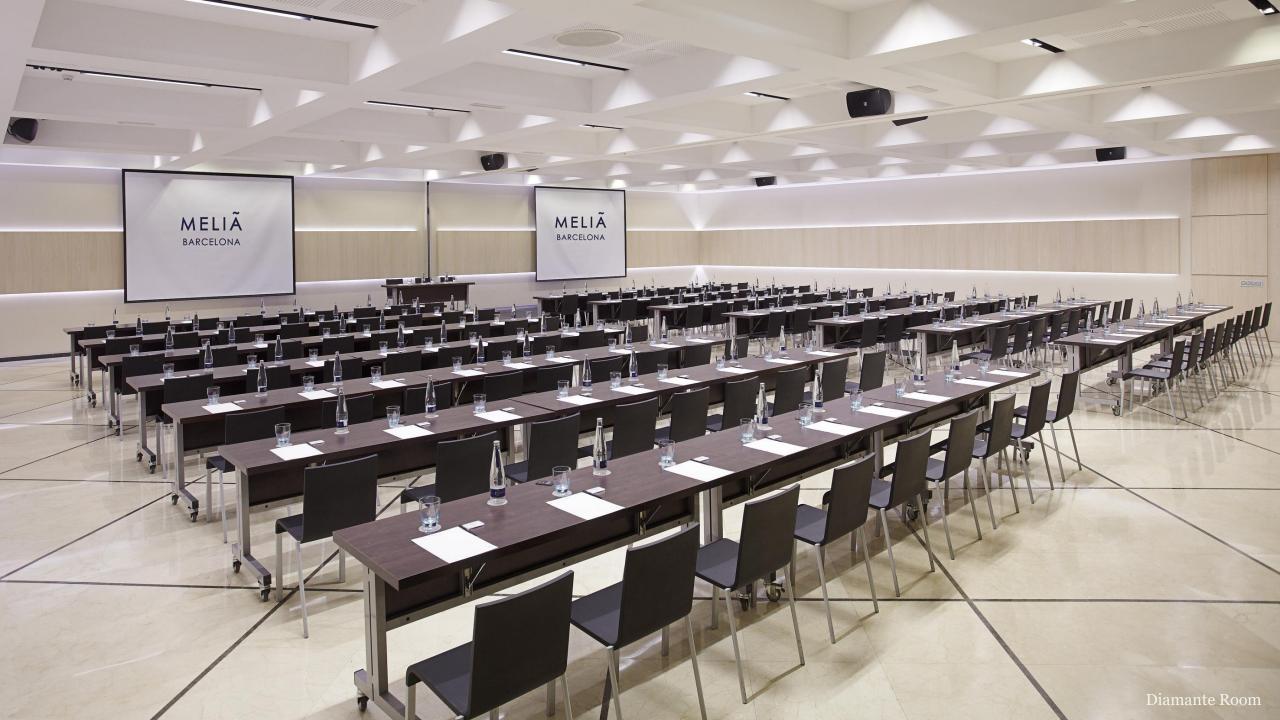

### 04 MEETING ROOMS

The Espai Sarrià Convention Centre offers 1900 m2 distributed between 2 multi-purpose rooms that can hold up to 600 people and 19 sub-commission rooms. Equipped with the latest technology and managed by a great team of technical professionals, the Espai Sarrià Convention Centre adapts to the needs of each guest to guarantee that every one of their events is a success.

## Power wieetings By Meliá

| MEETING ROOMS    | FLOOR            | SQM2 | HEIGHT  | DIMENSIONS  | CLASSROOM | THEATRE | USHAPE | IMPERIAL | CABARET | COCKTAIL | BANQUET | BUFFET |
|------------------|------------------|------|---------|-------------|-----------|---------|--------|----------|---------|----------|---------|--------|
| DIAMANTE A+B     | HALL             | 314  | 3,1     | 17 X 18     | 168       | 300     | 53     | 42       | 126     | 250      | 220     | 180    |
| DIAMANTE A       | HOTEL            | 153  | 3,1     | 17 X 9      | 90        | 144     | 45     | 36       | 56      | 120      | 100     |        |
| DIAMANTE B       | Floor o          | 153  | 3,1     | 17 X 9      | 90        | 144     | 39     | 36       | 56      | 120      | 100     |        |
|                  |                  |      |         |             |           |         |        |          |         |          |         |        |
| DIAGONAL         | Floor 1          | 229  | 2,5-3   | 17,5 X 14,2 | 44        | 120     | 27     | 24       | 35      | 140      | 130     | 80     |
|                  |                  |      |         |             |           |         |        |          |         |          |         |        |
| CIUTADELLA A+B+C | FLOOR -1         | 214  | 2,5     | 10,7 X 20   | 100       | 150     | -      | _        | 91      | 180      | 150     |        |
| CIUTADELLA B+C   |                  | 145  | 2,5     | 10,7 X 13,6 | 72        | 100     | 30     | 30       | 63      | 100      | 110     |        |
| CIUTADELLA A     |                  | 64   | 2,5     | 10,7 X 6    | 36        | 60      | 25     | 24       | 35      | 70       | 50      |        |
| CIUTADELLA B     |                  | 81   | 2,5     | 10,7 X 7,6  | 36        | 60      | 25     | 24       | 35      | 70       | 50      |        |
| CIUTADELLA C     |                  | 64   | 2,5     | 10,7 X 6    | 36        | 60      | 25     | 24       | 28      | 70       | 40      |        |
| LABERINT         |                  | 23   | 2,5     | 5,2 X 4,9   | -         | 16      | 15     | 12       | -       | -        | -       |        |
| COLLSEROLA       |                  | 67   | 2,5     | 7,8 X 8,5   | 29        | 60      | 24     | 18       | 28      | -        | 40      |        |
| PUTXET           |                  | 34   | 2,5     | 6 X 5,6     | 18        | 30      | 15     |          | 14      | -        | -       |        |
| TURO             |                  | 20   | 2,5     | 5,7 X 3,2   | -         | -       | 11     | 12       | -       | -        | -       |        |
| GUELL            |                  | 41   | 2,5     | 7,5 X 5,5   | 20        | 40      | 18     | 18       | 14      | -        | -       |        |
| TAMARITA         |                  | 15   | 2,5     | 4 X 3,6     | -         | -       | 5      | 6        | _       | -        |         |        |
|                  |                  |      |         |             |           |         |        |          |         |          |         | 1      |
| BARCELONA A+B    | ESPAI            | 560  | 3,8-4,2 | 30 X 25,5   | 252       | 550     | 75     | 66       | 210     | 450      | 380     | 220    |
| BARCELONA A      | SARRIA           | 318  | 3,8-4,2 | 19,5 X 25,5 | 168       | 320     | 45     | 36       | 119     | 280      | 220     |        |
| BARCELONA B      | FLOOR o          | 180  | 3,8-4,2 | 10,50 X 16  | 60        | 126     | 24     | 18       | 56      | 140      | 100     |        |
|                  |                  |      |         |             |           |         |        | ļ        |         |          |         |        |
| LORETO           | ESPAI<br>FLOOR-1 | 101  | 3       | 11,5 X 9,7  | 42        | 60      | 27     | 35       | 35      | -        |         |        |
| GRACIA A+B       |                  | 108  | 3       | 9 X 12      | 60        | 96      | 33     | 56       | 56      | -        |         |        |
| GRACIA A         |                  | 54   | 3       | 9 X 6       | 24        | 48      | 21     | 28       | 28      | -        |         |        |
| GRACIA B         |                  | 54   | 3       | 9 X 6       | 24        | 48      | 21     | 28       | 28      | -        |         |        |
| PEDRALBES        |                  | 30   | 3       | 6 X 5       | -         | -       | 14     | -        | -       | -        |         |        |
| BONANOVA         |                  | 33   | 3       | 6,3 X 3     | -         | -       | 14     | -        | -       | -        |         |        |