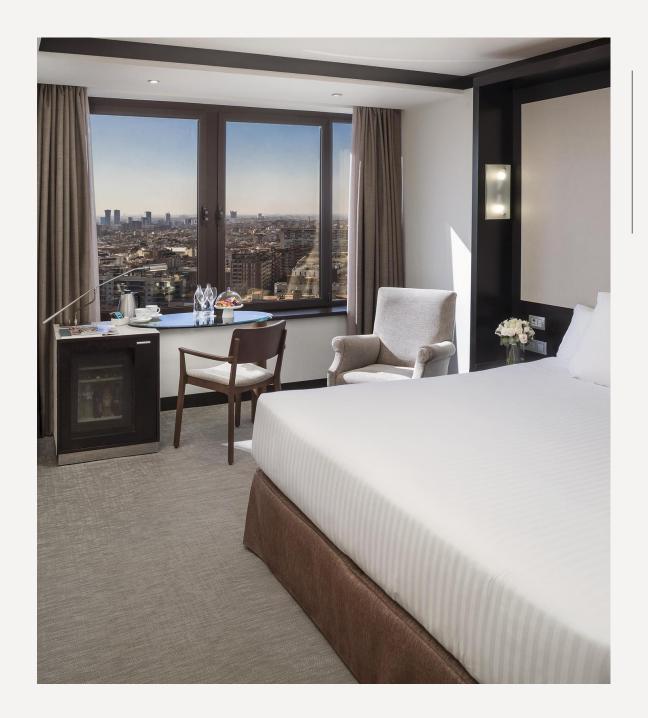

## O1 ROOMS AND SUITES

We offer 321 Rooms and suites. All of these have a contemporary design and are completely renovated. They have Wi-Fi, jacuzzi baths, separate shower with hydro massage jet, bath robes, slippers, different pillows, minibar, controllable air conditioning, 24 hour Room Service and safe. Guests staying in The Level rooms can enjoy exclusive access to The Level Executive Lounge.